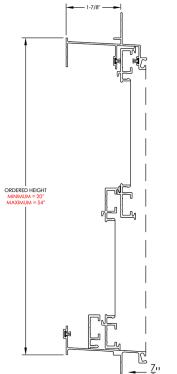

S NEEDED IN ANY VERTICAL OR HORIZONTAL ORIENTATION





# PRC w/ LIP FRAME

### Vertical



## Horizontal 1 window



# 2 or more windows (Twin/Triple Pack)



# PRC w/ 4-TRACK FRAME

### Vertical



# Horizontal 1 window



# 2 or more windows (Twin/Triple Pack)



# **MULLED UNIT ASSEMBLIES**

#### Vertical sections

Operable window w/ mulled kick



Operable window w/ mulled transom



Operable window w/ mulled kick and mulled transom



# **MULLED UNIT ASSEMBLIES**

#### Horizontal sections

### Twin Pack



# Triple Pack



# LIP FRAME DETAILS

### Window section



# Trap details

#### ORDERED FRAME SIZE

FLEXIGLAZE VINYL: MINIMUM = 6" W x 6" H MAXIMUM = 52" x 96" H

NOTE: SOME ORDERED SIZES
MAY REQUIRE SPREADER BARS



# 2/3/4-Track Window Sections

### Horizontal sections















# **Single Door Sections**

#### ORDERED FRAME SIZE

 $MINIMUM = 30" W \times 72" H$ 

MAXIMUM = 42" W x 96" H

### Horizontal



# **Single Door Sections**

# Vertical









# **French Door Sections**

#### ORDERED FRAME SIZE

 $MINIMUM = 60" W \times 72" H$ 

MAXIMUM = 84" W x 96" H

### Horizontal





# **French Door Sections**





# **Profile Details**