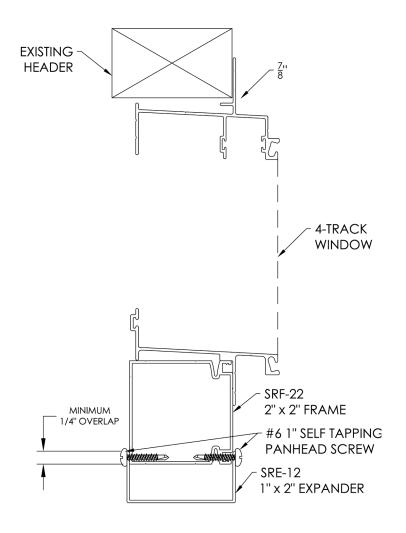

ARCHITECTURAL PACK

# **PRC WALL LAYOUTS**



# SILL LEVELING w/ PRC



NOTE: THIS METHOD / MATERIAL COMBINATION CAN BE USED TO LEVEL HEADERS, OR TO PLUMB POSTS AS NEEDED IN ANY VERTICAL OR HORIZONTAL ORIENTATION





# PRC w/ LIP FRAME

### Vertical



## Horizontal 1 window



# 2 or more windows (Twin/Triple Pack)



# PRC w/ 4-TRACK FRAME

### Vertical



# Horizontal 1 window



# 2 or more windows (Twin/Triple Pack)



# **MULLED UNIT ASSEMBLIES**

#### Vertical sections

Operable window w/ mulled kick



Operable window w/ mulled transom



Operable window w/ mulled kick and mulled transom



# **MULLED UNIT ASSEMBLIES**

#### Horizontal sections

### Twin Pack



# Triple Pack



# LIP FRAME DETAILS

### Window section



# Trap details

#### ORDERED FRAME SIZE

FLEXIGLAZE VINYL: MINIMUM = 6" W x 6" H MAXIMUM = 52" x 96" H

NOTE: SOME ORDERED SIZES
MAY REQUIRE SPREADER BARS



# 2/3/4-Track Window Sections

### Horizontal sections















# **Single Door Sections**

#### ORDERED FRAME