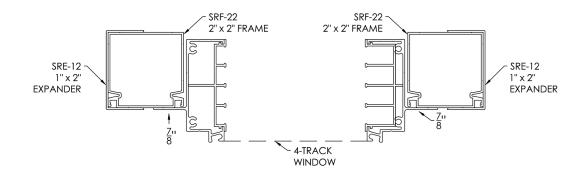

# PRC w/ 4-TRACK FRAME

# Horizontal 1 window

# 2 or more windows (Twin/Triple Pack)