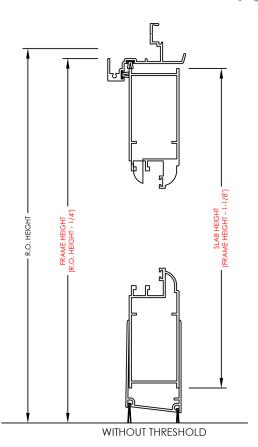

FRAME

### Vertical



# Horizontal 1 window



# 2 or more windows (Twin/Triple Pack)



# **MULLED UNIT ASSEMBLIES**

#### Vertical sections

Operable window w/ mulled kick



Operable window w/ mulled transom



Operable window w/ mulled kick and mulled transom



# **MULLED UNIT ASSEMBLIES**

#### Horizontal sections

### Twin Pack



# Triple Pack



# LIP FRAME DETAILS

### Window section



# Trap details

#### ORDERED FRAME SIZE

FLEXIGLAZE VINYL: MINIMUM = 6" W x 6" H MAXIMUM = 52" x 96" H

NOTE: SOME ORDERED SIZES
MAY REQUIRE SPREADER BARS



# 2/3/4-Track Window Sections

### Horizontal sections















# **Single Door Sections**

#### ORDERED FRAME SIZE

 $MINIMUM = 30" W \times 72" H$ 

MAXIMUM = 42" W x 96" H

### Horizontal



# **Single Door Sections**

# Vertical









# **French Door Sections**

#### ORDERED FRAME SIZE

 $MINIMUM = 60" W \times 72" H$ 

MAXIMUM = 84" W x 96" H

### Horizontal





# **French Door Sections**





# **Profile Details**