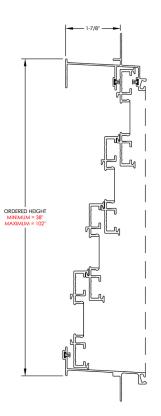

### Horizontal

# **French Door Sections**

#### ORDERED FRAME SIZE

 $MINIMUM = 60" W \times 72" H$ 

MAXIMUM = 84" W x 96" H