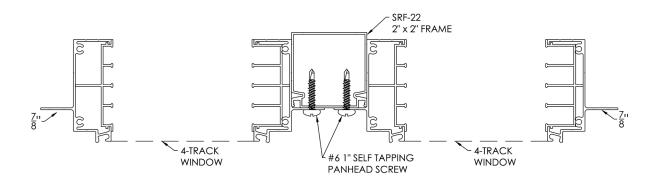

ARCHITECTURAL PACK

# **PRC WALL LAYOUTS**



# SILL LEVELING w/ PRC



NOTE: THIS METHOD / MATERIAL COMBINATION CAN BE USED TO LEVEL HEADERS, OR TO PLUMB POSTS AS NEEDED IN ANY VERTICAL OR HORIZONTAL ORIENTATION





# PRC w/ LIP FRAME

### Vertical



## Horizontal 1 window



# 2 or more windows (Twin/Triple Pack)



# PRC w/ 4-TRACK FRAME

### Vertical



# Horizontal 1 window



# 2 or more windows (Twin/Triple Pack)



# **MULLED UNIT ASSEMBLIES**

#### Vertical sections

Operable window w/ mulled kick



Operable window w/ mulled transom



Operable window w/ mulled kick and mulled transom



# **MULLED UNIT ASSEMBLIES**

#### Horizontal sections

### Twin Pack



# Triple Pack



# LIP FRAME DETAILS

### Window section



# Trap details

#### ORDERED FRAME SIZE

FLEXIGLAZE VINYL: MINIMUM = 6" W x 6" H MAXIMUM = 52" x 96" H

NOTE: SOME ORDERED SIZES
MAY REQUIRE SPREADER BARS



# 2/3/4-Track Window Sections

### Horizontal sections















# **Single Door Sections**

#### ORDERED FRAME SIZE

 $MINIMUM = 30" W \times 72" H$ 

MAXIMUM = 42" W x 96" H

### Horizontal



# **Single Door Sections**

# Vertical









# **French Door Sections**

#### ORDERED FRAME SIZE

 $MINIMUM = 60" W \times 72" H$ 

MAXIMUM = 84" W x 96" H

### Horizontal





# **French Door Sections**





# **Profile Details**