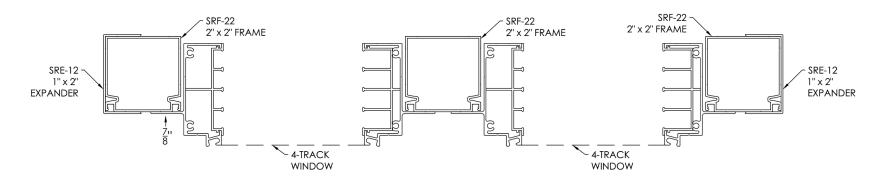

ARCHITECTURAL PACK

# **PRC WALL LAYOUTS**



# SILL LEVELING w/ PRC



NOTE: THIS METHOD / MATERIAL COMBINATION CAN BE USED TO LEVEL HEADERS, OR TO PLUMB POSTS AS NEEDED IN ANY VERTICAL OR HORIZONTAL ORIENTATION





# PRC w/ LIP FRAME

### Vertical



## Horizontal 1 window



# 2 or more windows (Twin/Triple Pack)



# PRC w/ 4-TRACK FRAME

### Vertical



# Horizontal 1 window



# 2 or more windows (Twin/Triple Pack)



# **MULLED UNIT ASSEMBLIES**

#### Vertical sections

Operable window w/ mulled kick



Operable window w/ mulled transom



Operable window w/ mulled kick and mulled transom



# **MULLED UNIT ASSEMBLIES**

#### Horizontal sections

### Twin Pack



# Triple Pack



# LIP FRAME DETAILS

### Window section



# Trap details

#### ORDERED FRAME SIZE

FLEXIGLAZE VINYL: MINIMUM = 6" W x 6" H MAXIMUM = 52" x 96" H

NOTE: SOME ORDERED SIZES
MAY REQUIRE SPREADER BARS



# 2/3/4-Track Window Sections

### Horizontal sections















# **Single Door Sections**

#### ORDERED FRAME SIZE

 $MINIMUM = 30" W \times 72" H$ 

MAXIMUM = 42" W x 96" H

### Horizontal



# **Single Door Sections**

# Vertical









# **French Door Sections**

#### ORDERED FRAME SIZE

 $MINIMUM = 60" W \times 72"