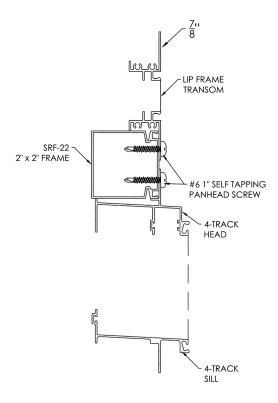

ARCHITECTURAL PACK

# **PRC WALL LAYOUTS**



# SILL LEVELING w/ PRC



NOTE: THIS METHOD / MATERIAL COMBINATION CAN BE USED TO LEVEL HEADERS, OR TO PLUMB POSTS AS NEEDED IN ANY VERTICAL OR HORIZONTAL ORIENTATION





# PRC w/ LIP FRAME

### Vertical



## Horizontal 1 window



# 2 or more windows (Twin/Triple Pack)



# PRC w/ 4-TRACK FRAME

### Vertical



# Horizontal 1 window



# 2 or more windows (Twin/Triple Pack)



# **MULLED UNIT ASSEMBLIES**

#### Vertical sections

Operable window w/ mulled kick



Operable window w/ mulled transom



Operable window w/ mulled kick and mulled transom



# **MULLED UNIT ASSEMBLIES**

#### Horizontal sections

### Twin Pack



# Triple Pack



# LIP FRAME DETAILS

### Window section



# Trap details

#### ORDERED FRAME SIZE

FLEXIGLAZE VINYL: MINIMUM = 6" W x 6" H MAXIMUM = 52" x 96" H

NOTE: SOME ORDERED SIZES
MAY REQUIRE SPREADER BARS



# 2/3/4-Track Window Sections

### Horizontal sections















# **Single Door Sections**

#### ORDERED FRAME SIZE

 $MINIMUM = 30" W \times 72" H$ 

MAXIMUM = 42" W x 96" H

### Horizontal



# **Single Door Sections**

# Vertical









# **French Door Sections**

#### ORDERED FRAME SIZE

 $MINIMUM = 60" W \times 72" H$ 

MAXIMUM = 84" W x 96" H

### Horizontal





# **French Door Sections**





# **Profile Details**