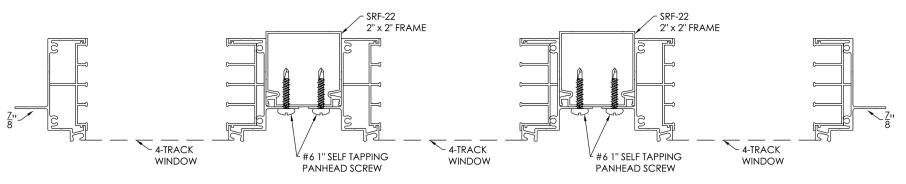

ARCHITECTURAL PACK

# **PRC WALL LAYOUTS**



# SILL LEVELING w/ PRC



NOTE: THIS METHOD / MATERIAL COMBINATION CAN BE USED TO LEVEL HEADERS, OR TO PLUMB POSTS AS NEEDED IN ANY VERTICAL OR HORIZONTAL ORIENTATION





# PRC w/ LIP FRAME

### Vertical



## Horizontal 1 window



# 2 or more windows (Twin/Triple Pack)



# PRC w/ 4-TRACK FRAME

### Vertical



# Horizontal 1 window



# 2 or more windows (Twin/Triple Pack)



# **MULLED UNIT ASSEMBLIES**

#### Vertical sections

Operable window w/ mulled kick



Operable window w/ mulled transom



Operable window w/ mulled kick and mulled transom



# **MULLED UNIT ASSEMBLIES**

#### Horizontal sections

### Twin Pack



# Triple Pack



# LIP FRAME DETAILS

### Window section



# Trap details

#### ORDERED FRAME SIZE

FLEXIGLAZE VINYL: MINIMUM = 6" W x 6" H MAXIMUM = 52" x 96" H

NOTE: SOME ORDERED SIZES
MAY REQUIRE SPREADER BARS



# 2/3/4-Track Window Sections

### Horizontal sections















# **Single Door Sections**

#### ORDERED FRAME SIZE

 $MINIMUM = 30" W \times 72" H$ 

MAXIMUM = 42" W x 96" H

### Horizontal



# **Single Door Sections**

# Vertical









# **French Door Sections**

#### ORDERED FRAME SIZE

 $MINIMUM = 60" W \times 72" H$ 

MAXIMUM = 84" W x 96" H

### Horizontal





# **French Door Sections**





# **Profile Details**