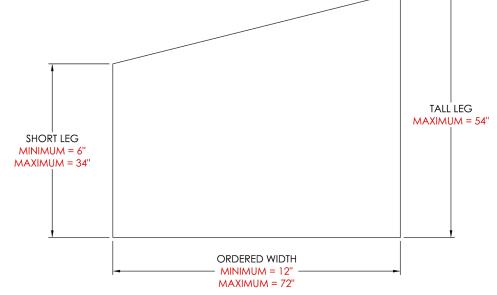

RIAL COMBINATION CAN BE USED TO LEVEL HEADERS, OR TO PLUMB POSTS AS NEEDED IN ANY VERTICAL OR HORIZONTAL ORIENTATION





# PRC w/ LIP FRAME

### Vertical



## Horizontal 1 window



# 2 or more windows (Twin/Triple Pack)



# PRC w/ 4-TRACK FRAME

### Vertical



# Horizontal 1 window



# 2 or more windows (Twin/Triple Pack)



# **MULLED UNIT ASSEMBLIES**

#### Vertical sections

Operable window w/ mulled kick



Operable window w/ mulled transom



Operable window w/ mulled kick and mulled transom



# **MULLED UNIT ASSEMBLIES**

#### Horizontal sections

### Twin Pack



# Triple Pack



# LIP FRAME DETAILS

### Window section



# Trap details

#### ORDERED FRAME SIZE

FLEXIGLAZE VINYL: MINIMUM = 6" W x 6" H MAXIMUM = 52" x 96" H

NOTE: SOME ORDERED SIZES
MAY REQUIRE SPREADER BARS



# 2/3/4-Track Window Sections

### Horizontal sections















# **Single Door Sections**

#### ORDERED FRAME SIZE

 $MINIMUM = 30" W \times 72" H$ 

MAXIMUM = 42" W x 96" H

### Horizontal



# **Single Door Sections**

# Vertical









# **French Door Sections**

#### ORDERED FRAME SIZE

 $MINIMUM = 60" W \times 72" H$ 

MAXIMUM = 84" W x 96" H

### Horizontal





# **French Door Sections**





# **Profile Details**