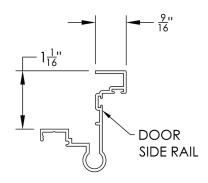

transom



Operable window w/ mulled kick and mulled transom



# **MULLED UNIT ASSEMBLIES**

#### Horizontal sections

### Twin Pack



# Triple Pack



# LIP FRAME DETAILS

### Window section



# Trap details

#### ORDERED FRAME SIZE

FLEXIGLAZE VINYL: MINIMUM = 6" W x 6" H MAXIMUM = 52" x 96" H

NOTE: SOME ORDERED SIZES
MAY REQUIRE SPREADER BARS



# 2/3/4-Track Window Sections

### Horizontal sections















# **Single Door Sections**

#### ORDERED FRAME SIZE

 $MINIMUM = 30" W \times 72" H$ 

MAXIMUM = 42" W x 96" H

### Horizontal



# **Single Door Sections**

# Vertical









# **French Door Sections**

#### ORDERED FRAME SIZE

 $MINIMUM = 60" W \times 72" H$ 

MAXIMUM = 84" W x 96" H

### Horizontal





# **French Door Sections**





# **Profile Details**