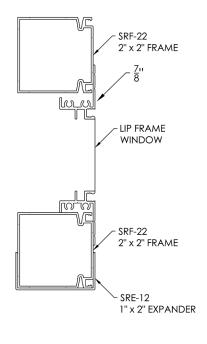

ARCHITECTURAL PACK

# **PRC WALL LAYOUTS**



# SILL LEVELING w/ PRC



NOTE: THIS METHOD / MATERIAL COMBINATION CAN BE USED TO LEVEL HEADERS, OR TO PLUMB POSTS AS NEEDED IN ANY VERTICAL OR HORIZONTAL ORIENTATION





# PRC w/ LIP FRAME

### Vertical



## Horizontal 1 window



# 2 or more windows (Twin/Triple Pack)



# PRC w/ 4-TRACK FRAME

### Vertical



# Horizontal 1 window



# 2 or more windows (Twin/Triple Pack)



# **MULLED UNIT ASSEMBLIES**

#### Vertical sections

Operable window w/ mulled kick



Operable window w/ mulled transom



Operable window w/ mulled kick and mulled transom



# **MULLED UNIT ASSEMBLIES**

#### Horizontal sections

### Twin Pack



# Triple Pack



# LIP FRAME DETAILS

### Window section



# Trap details

#### ORDERED FRAME SIZE

FLEXIGLAZE VINYL: MINIMUM = 6" W x 6" H MAXIMUM = 52" x 96" H

NOTE: SOME ORDERED SIZES
MAY REQUIRE SPREADER BARS



# 2/3/4-Track Window Sections

### Horizontal sections















# **Single Door Sections**

#### ORDERED FRAME SIZE

 $MINIMUM = 30" W \times 72" H$