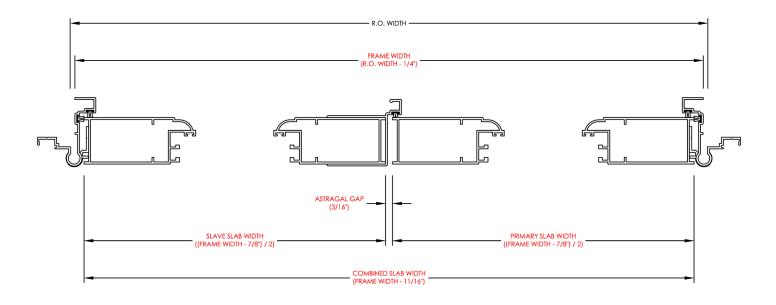

ections

Operable window w/ mulled kick



Operable window w/ mulled transom



Operable window w/ mulled kick and mulled transom



# **MULLED UNIT ASSEMBLIES**

#### Horizontal sections

### Twin Pack



# Triple Pack



# LIP FRAME DETAILS

### Window section



# Trap details

#### ORDERED FRAME SIZE

FLEXIGLAZE VINYL: MINIMUM = 6" W x 6" H MAXIMUM = 52" x 96" H

NOTE: SOME ORDERED SIZES
MAY REQUIRE SPREADER BARS



# 2/3/4-Track Window Sections

### Horizontal sections















# **Single Door Sections**

#### ORDERED FRAME SIZE

 $MINIMUM = 30" W \times 72" H$ 

MAXIMUM = 42" W x 96" H

### Horizontal



# **Single Door Sections**

# Vertical









# **French Door Sections**

#### ORDERED FRAME SIZE

 $MINIMUM = 60" W \times 72" H$ 

MAXIMUM = 84" W x 96" H

### Horizontal





# **French Door Sections**





# **Profile Details**