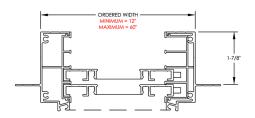

POSTS AS NEEDED IN ANY VERTICAL OR HORIZONTAL ORIENTATION





# PRC w/ LIP FRAME

### Vertical



## Horizontal 1 window



# 2 or more windows (Twin/Triple Pack)



# PRC w/ 4-TRACK FRAME

### Vertical



# Horizontal 1 window



# 2 or more windows (Twin/Triple Pack)



# **MULLED UNIT ASSEMBLIES**

#### Vertical sections

Operable window w/ mulled kick



Operable window w/ mulled transom



Operable window w/ mulled kick and mulled transom



# **MULLED UNIT ASSEMBLIES**

#### Horizontal sections

### Twin Pack



# Triple Pack



# LIP FRAME DETAILS

### Window section



# Trap details

#### ORDERED FRAME SIZE

FLEXIGLAZE VINYL: MINIMUM = 6" W x 6" H MAXIMUM = 52" x 96" H

NOTE: SOME ORDERED SIZES
MAY REQUIRE SPREADER BARS



# 2/3/4-Track Window Sections

### Horizontal sections















# **Single Door Sections**

#### ORDERED FRAME SIZE

 $MINIMUM = 30" W \times 72" H$ 

MAXIMUM = 42" W x 96" H

### Horizontal



# **Single Door Sections**

# Vertical









# **French Door Sections**

#### ORDERED FRAME SIZE

 $MINIMUM = 60" W \times 72" H$ 

MAXIMUM = 84" W x 96" H

### Horizontal





# **French Door Sections**





# **Profile Details**