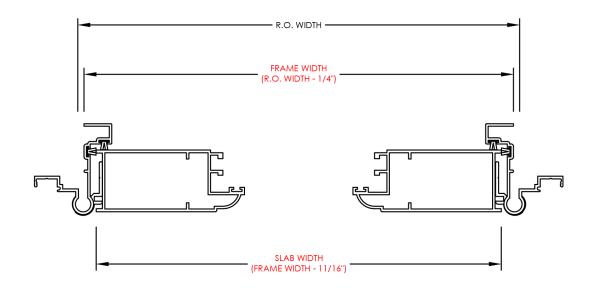

ows (Twin/Triple Pack)



# PRC w/ 4-TRACK FRAME

### Vertical



# Horizontal 1 window



# 2 or more windows (Twin/Triple Pack)



# **MULLED UNIT ASSEMBLIES**

#### Vertical sections

Operable window w/ mulled kick



Operable window w/ mulled transom



Operable window w/ mulled kick and mulled transom



# **MULLED UNIT ASSEMBLIES**

#### Horizontal sections

### Twin Pack



# Triple Pack



# LIP FRAME DETAILS

### Window section



# Trap details

#### ORDERED FRAME SIZE

FLEXIGLAZE VINYL: MINIMUM = 6" W x 6" H MAXIMUM = 52" x 96" H

NOTE: SOME ORDERED SIZES
MAY REQUIRE SPREADER BARS



# 2/3/4-Track Window Sections

### Horizontal sections















# **Single Door Sections**

#### ORDERED FRAME SIZE

 $MINIMUM = 30" W \times 72" H$ 

MAXIMUM = 42" W x 96" H

### Horizontal



# **Single Door Sections**

# Vertical









# **French Door Sections**

#### ORDERED FRAME SIZE

 $MINIMUM = 60" W \times 72" H$ 

MAXIMUM = 84" W x 96" H

### Horizontal





# **French Door Sections**





# **Profile Details**