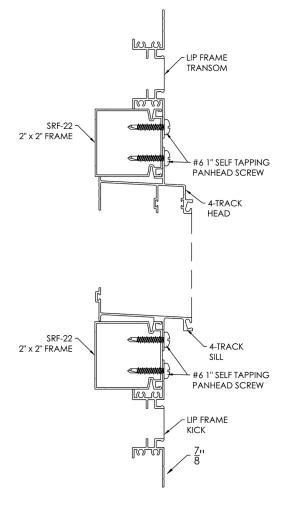

ARCHITECTURAL PACK

# **PRC WALL LAYOUTS**



# SILL LEVELING w/ PRC



NOTE: THIS METHOD / MATERIAL COMBINATION CAN BE USED TO LEVEL HEADERS, OR TO PLUMB POSTS AS NEEDED IN ANY VERTICAL OR HORIZONTAL ORIENTATION





# PRC w/ LIP FRAME

### Vertical



## Horizontal 1 window



# 2 or more windows (Twin/Triple Pack)



# PRC w/ 4-TRACK FRAME

### Vertical



# Horizontal 1 window



# 2 or more windows (Twin/Triple Pack)



# **MULLED UNIT ASSEMBLIES**

#### Vertical sections

Operable window w/ mulled kick



Operable window w/ mulled transom



Operable window w/ mulled kick and mulled transom



# **MULLED UNIT ASSEMBLIES**

#### Horizontal sections

### Twin Pack



# Triple Pack



# LIP FRAME DETAILS

### Window section



# Trap details

#### ORDERED FRAME SIZE

FLEXIGLAZE VINYL: MINIMUM = 6" W x 6" H MAXIMUM = 52" x 96" H

NOTE: SOME ORDERED SIZES
MAY REQUIRE SPREADER BARS



# 2/3/4-Track Window Sections

### Horizontal sections















# **Single Door Sections**

#### ORDERED FRAME SIZE

 $MINIMUM = 30" W \times 72" H$ 

MAXIMUM = 42" W x 96" H

### Horizontal



# **Single Door Sections**

# Vertical









# **French Door Sections**

#### ORDERED FRAME SIZE

 $MINIMUM = 60" W \times 72" H$ 

MAXIMUM = 84" W x 96" H

### Horizontal





# **French Door Sections**





# **Profile Details**