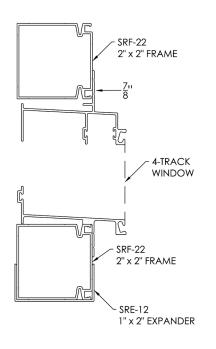

ARCHITECTURAL PACK

# **PRC WALL LAYOUTS**



# SILL LEVELING w/ PRC



NOTE: THIS METHOD / MATERIAL COMBINATION CAN BE USED TO LEVEL HEADERS, OR TO PLUMB POSTS AS NEEDED IN ANY VERTICAL OR HORIZONTAL ORIENTATION





# PRC w/ LIP FRAME

### Vertical



## Horizontal 1 window



# 2 or more windows (Twin/Triple Pack)



# PRC w/ 4-TRACK FRAME

### Vertical



# Horizontal 1 window



# 2 or more windows (Twin/Triple Pack)



# **MULLED UNIT ASSEMBLIES**

#### Vertical sections

Operable window w/ mulled kick



Operable window w/ mulled transom



Operable window w/ mulled kick and mulled transom



# **MULLED UNIT ASSEMBLIES**

#### Horizontal sections

### Twin Pack



# Triple Pack



# LIP FRAME DETAILS

### Window section



# Trap details

#### ORDERED FRAME SIZE

FLEXIGLAZE VINYL: MINIMUM = 6" W x 6" H MAXIMUM = 52" x 96" H

NOTE: SOME ORDERED SIZES
MAY REQUIRE SPREADER BARS



# 2/3/4-Track Window Sections

### Horizontal sections















# **Single Door Sections**

#### ORDERED FRAME SIZE

 $MINIMUM = 30" W \times 72" H$ 

MAXIMUM = 42" W x 96" H

### Horizontal



# **Single Door Sections**

# Vertical









# **French Doo