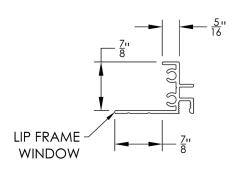

led transom



Operable window w/ mulled kick and mulled transom



# **MULLED UNIT ASSEMBLIES**

#### Horizontal sections

### Twin Pack



# Triple Pack



# LIP FRAME DETAILS

### Window section



# Trap details

#### ORDERED FRAME SIZE

FLEXIGLAZE VINYL: MINIMUM = 6" W x 6" H MAXIMUM = 52" x 96" H

NOTE: SOME ORDERED SIZES
MAY REQUIRE SPREADER BARS



# 2/3/4-Track Window Sections

### Horizontal sections















# **Single Door Sections**

#### ORDERED FRAME SIZE

 $MINIMUM = 30" W \times 72" H$ 

MAXIMUM = 42" W x 96" H

### Horizontal



# **Single Door Sections**

# Vertical









# **French Door Sections**

#### ORDERED FRAME SIZE

 $MINIMUM = 60" W \times 72" H$ 

MAXIMUM = 84" W x 96" H

### Horizontal





# **French Door Sections**





# **Profile Details**