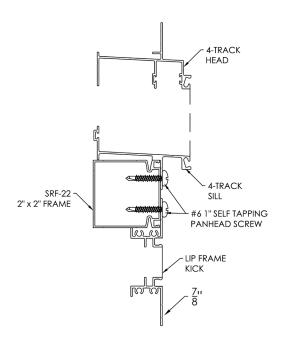

ARCHITECTURAL PACK

# **PRC WALL LAYOUTS**



# SILL LEVELING w/ PRC



NOTE: THIS METHOD / MATERIAL COMBINATION CAN BE USED TO LEVEL HEADERS, OR TO PLUMB POSTS AS NEEDED IN ANY VERTICAL OR HORIZONTAL ORIENTATION





# PRC w/ LIP FRAME

### Vertical



## Horizontal 1 window



# 2 or more windows (Twin/Triple Pack)



# PRC w/ 4-TRACK FRAME

### Vertical



# Horizontal 1 window



# 2 or more windows (Twin/Triple Pack)



# **MULLED UNIT ASSEMBLIES**

#### Vertical sections

Operable window w/ mulled kick



Operable window w/ mulled transom



Operable window w/ mulled kick and mulled transom



# **MULLED UNIT ASSEMBLIES**

#### Horizontal sections

### Twin Pack



# Triple Pack



# LIP FRAME DETAILS

### Window section



# Trap details

#### ORDERED FRAME SIZE

FLEXIGLAZE VINYL: MINIMUM = 6" W x 6" H MAXIMUM = 52" x 96" H

NOTE: SOME ORDERED SIZES
MAY REQUIRE SPREADER BARS



# 2/3/4-Track Window Sections

### Horizontal sections















# **Single Door Sections**

#### ORDERED FRAME SIZE

 $MINIMUM = 30" W \times 72" H$ 

MAXIMUM = 42" W x 96" H

### Horizontal



# **Single Door Sections**

# Vertical









# **French Door Sections**

#### ORDERED FRAME SIZE

 $MINIMUM = 60" W \times 72" H$ 

MAXIMUM = 84" W x 96" H

### Horizontal





# **French Door Sections**





# **P