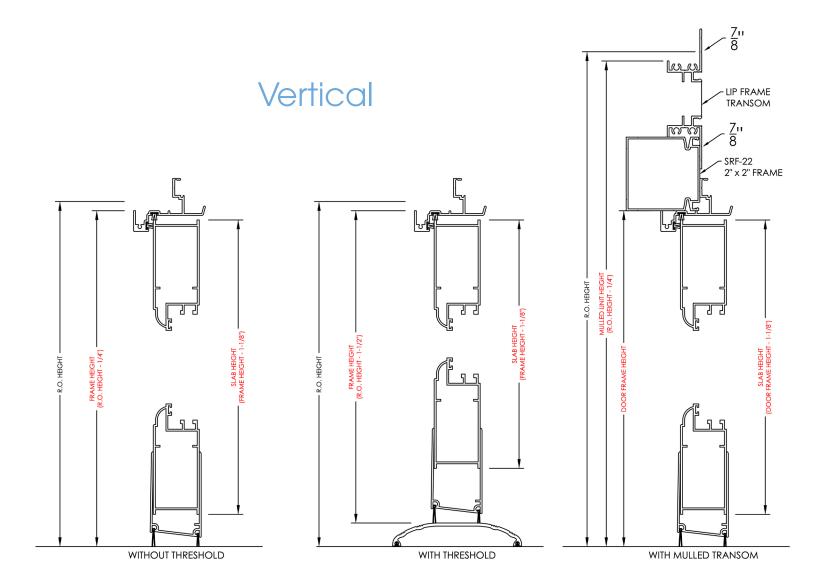

ed kick



Operable window w/ mulled transom



Operable window w/ mulled kick and mulled transom



# **MULLED UNIT ASSEMBLIES**

#### Horizontal sections

### Twin Pack



# Triple Pack



# LIP FRAME DETAILS

### Window section



# Trap details

#### ORDERED FRAME SIZE

FLEXIGLAZE VINYL: MINIMUM = 6" W x 6" H MAXIMUM = 52" x 96" H

NOTE: SOME ORDERED SIZES
MAY REQUIRE SPREADER BARS



# 2/3/4-Track Window Sections

### Horizontal sections















# **Single Door Sections**

#### ORDERED FRAME SIZE

 $MINIMUM = 30" W \times 72" H$ 

MAXIMUM = 42" W x 96" H

### Horizontal



# **Single Door Sections**

# Vertical









# **French Door Sections**

#### ORDERED FRAME SIZE

 $MINIMUM = 60" W \times 72" H$ 

MAXIMUM = 84" W x 96" H

### Horizontal





# **French Door Sections**





# **Profile Details**