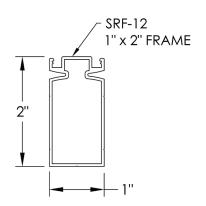

mulled transom



Operable window w/ mulled kick and mulled transom



# **MULLED UNIT ASSEMBLIES**

#### Horizontal sections

### Twin Pack



# Triple Pack



# LIP FRAME DETAILS

### Window section



# Trap details

#### ORDERED FRAME SIZE

FLEXIGLAZE VINYL: MINIMUM = 6" W x 6" H MAXIMUM = 52" x 96" H

NOTE: SOME ORDERED SIZES
MAY REQUIRE SPREADER BARS



# 2/3/4-Track Window Sections

### Horizontal sections















# **Single Door Sections**

#### ORDERED FRAME SIZE

 $MINIMUM = 30" W \times 72" H$ 

MAXIMUM = 42" W x 96" H

### Horizontal



# **Single Door Sections**

# Vertical









# **French Door Sections**

#### ORDERED FRAME SIZE

 $MINIMUM = 60" W \times 72" H$ 

MAXIMUM = 84" W x 96" H

### Horizontal





# **French Door Sections**





# **Profile Details**