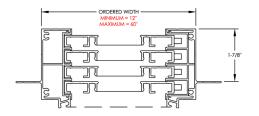

TS AS NEEDED IN ANY VERTICAL OR HORIZONTAL ORIENTATION





# PRC w/ LIP FRAME

### Vertical



## Horizontal 1 window



# 2 or more windows (Twin/Triple Pack)



# PRC w/ 4-TRACK FRAME

### Vertical



# Horizontal 1 window



# 2 or more windows (Twin/Triple Pack)



# **MULLED UNIT ASSEMBLIES**

#### Vertical sections

Operable window w/ mulled kick



Operable window w/ mulled transom



Operable window w/ mulled kick and mulled transom



# **MULLED UNIT ASSEMBLIES**

#### Horizontal sections

### Twin Pack



# Triple Pack



# LIP FRAME DETAILS

### Window section



# Trap details

#### ORDERED FRAME SIZE

FLEXIGLAZE VINYL: MINIMUM = 6" W x 6" H MAXIMUM = 52" x 96" H

NOTE: SOME ORDERED SIZES
MAY REQUIRE SPREADER BARS



# 2/3/4-Track Window Sections

### Horizontal sections















# **Single Door Sections**

#### ORDERED FRAME SIZE

 $MINIMUM = 30" W \times 72" H$ 

MAXIMUM = 42" W x 96" H

### Horizontal



# **Single Door Sections**

# Vertical









# **French Door Sections**

#### ORDERED FRAME SIZE

 $MINIMUM = 60" W \times 72" H$ 

MAXIMUM = 84" W x 96" H

### Horizontal





# **French Door Sections**





# **Profile Details**