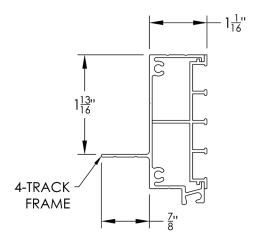

d transom



Operable window w/ mulled kick and mulled transom



# **MULLED UNIT ASSEMBLIES**

#### Horizontal sections

### Twin Pack



# Triple Pack



# LIP FRAME DETAILS

### Window section



# Trap details

#### ORDERED FRAME SIZE

FLEXIGLAZE VINYL: MINIMUM = 6" W x 6" H MAXIMUM = 52" x 96" H

NOTE: SOME ORDERED SIZES
MAY REQUIRE SPREADER BARS



# 2/3/4-Track Window Sections

### Horizontal sections















# **Single Door Sections**

#### ORDERED FRAME SIZE

 $MINIMUM = 30" W \times 72" H$ 

MAXIMUM = 42" W x 96" H

### Horizontal



# **Single Door Sections**

# Vertical









# **French Door Sections**

#### ORDERED FRAME SIZE

 $MINIMUM = 60" W \times 72" H$ 

MAXIMUM = 84" W x 96" H

### Horizontal





# **French Door Sections**





# **Profile Details**