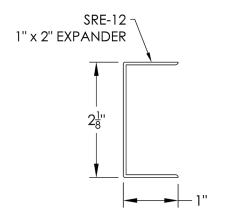

# SILL LEVELING w/ PRC

NOTE: THIS METHOD / MATERIAL COMBINATION CAN BE USED TO LEVEL HEADERS, OR TO PLUMB POSTS AS NEEDED IN ANY VERTICAL OR HORIZONTAL ORIENTATION

# PRC w/ LIP FRAME