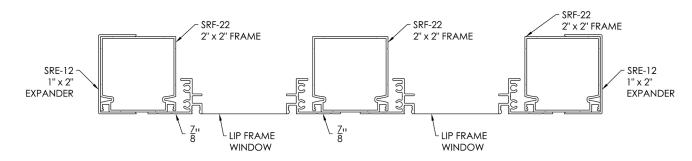

ARCHITECTURAL PACK

# **PRC WALL LAYOUTS**



# SILL LEVELING w/ PRC



NOTE: THIS METHOD / MATERIAL COMBINATION CAN BE USED TO LEVEL HEADERS, OR TO PLUMB POSTS AS NEEDED IN ANY VERTICAL OR HORIZONTAL ORIENTATION





# PRC w/ LIP FRAME

### Vertical



## Horizontal 1 window



# 2 or more windows (Twin/Triple Pack)



# PRC w/ 4-TRACK FRAME

### Vertical



# Horizontal 1 window



# 2 or more windows (Twin/Triple Pack)



# **MULLED UNIT ASSEMBLIES**

#### Vertical sections

Operable window w/ mulled kick



Operable window w/ mulled transom



Operable window w/ mulled kick and mulled transom



# **MULLED UNIT ASSEMBLIES**

#### Horizontal sections

### Twin Pack



# Triple Pack



# LIP FRAME DETAILS

### Window section



# Trap details

#### ORDERED FRAME SIZE

FLEXIGLAZE VINYL: MINIMUM = 6" W x 6" H MAXIMUM = 52" x 96" H

NOTE: SOME ORDERED SIZES
MAY REQUIRE SPREADER BARS



# 2/3/4-Track Window Sections

### Horizontal sections















# **Single Door Sections**

#### ORDERED FRAME SIZE

 $MINIMUM = 30" W \times 72" H$ 

MAXIMUM = 42" W x 96" H

### Horizontal



# **Single Door Sectio