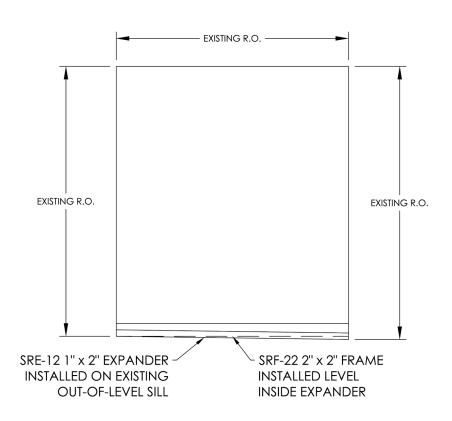

# SILL LEVELING w/ PRC

NOTE: THIS METHOD / MATERIAL COMBINATION CAN BE USED TO LEVEL HEADERS, OR TO PLUMB POSTS AS NEEDED IN ANY VERTICAL OR HORIZONTAL ORIENTATION