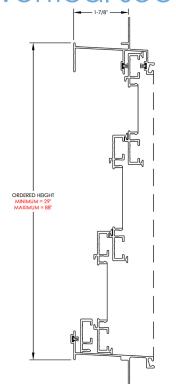

# **Single Door Sections**

# Vertical

#### ORDERED FRAME SIZE

 $MINIMUM = 30" W \times 72" H$ 

MAXIMUM = 42" W x 96" H