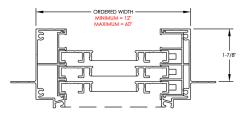

OSTS AS NEEDED IN ANY VERTICAL OR HORIZONTAL ORIENTATION





# PRC w/ LIP FRAME

### Vertical



## Horizontal 1 window



# 2 or more windows (Twin/Triple Pack)



# PRC w/ 4-TRACK FRAME

### Vertical



# Horizontal 1 window



# 2 or more windows (Twin/Triple Pack)



# **MULLED UNIT ASSEMBLIES**

#### Vertical sections

Operable window w/ mulled kick



Operable window w/ mulled transom



Operable window w/ mulled kick and mulled transom



# **MULLED UNIT ASSEMBLIES**

#### Horizontal sections

### Twin Pack



# Triple Pack



# LIP FRAME DETAILS

### Window section



# Trap details

#### ORDERED FRAME SIZE

FLEXIGLAZE VINYL: MINIMUM = 6" W x 6" H MAXIMUM = 52" x 96" H

NOTE: SOME ORDERED SIZES
MAY REQUIRE SPREADER BARS



# 2/3/4-Track Window Sections

### Horizontal sections















# **Single Door Sections**

#### ORDERED FRAME SIZE

 $MINIMUM = 30" W \times 72" H$ 

MAXIMUM = 42" W x 96" H

### Horizontal



# **Single Door Sections**

# Vertical









# **French Door Sections**

#### ORDERED FRAME SIZE

 $MINIMUM = 60" W \times 72" H$ 

MAXIMUM = 84" W x 96" H

### Horizontal





# **French Door Sections**





# **Profile Details**