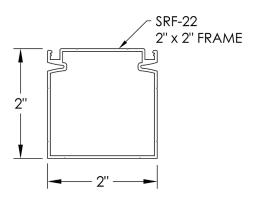

ulled transom



Operable window w/ mulled kick and mulled transom



# **MULLED UNIT ASSEMBLIES**

#### Horizontal sections

### Twin Pack



# Triple Pack



# LIP FRAME DETAILS

### Window section



# Trap details

#### ORDERED FRAME SIZE

FLEXIGLAZE VINYL: MINIMUM = 6" W x 6" H MAXIMUM = 52" x 96" H

NOTE: SOME ORDERED SIZES
MAY REQUIRE SPREADER BARS



# 2/3/4-Track Window Sections

### Horizontal sections















# **Single Door Sections**

#### ORDERED FRAME SIZE

 $MINIMUM = 30" W \times 72" H$ 

MAXIMUM = 42" W x 96" H

### Horizontal



# **Single Door Sections**

# Vertical









# **French Door Sections**

#### ORDERED FRAME SIZE

 $MINIMUM = 60" W \times 72" H$ 

MAXIMUM = 84" W x 96" H

### Horizontal





# **French Door Sections**





# **Profile Details**