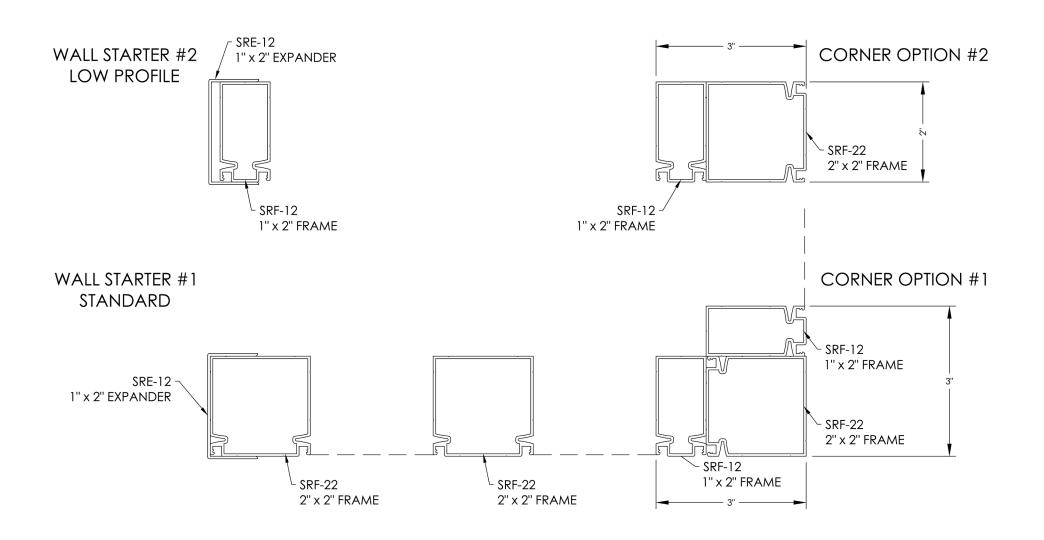

ARCHITECTURAL PACK

# **PRC WALL LAYOUTS**



# SILL LEVELING w/ PRC



NOTE: THIS METHOD / MATERIAL COMBINATION CAN BE USED TO LEVEL HEADERS, OR TO PLUMB POSTS AS NEEDED IN ANY VERTICAL OR HORIZONTAL ORIENTATION





# PRC w/ LIP FRAME

### Vertical



## Horizontal 1 window



# 2 or more windows (Twin/Triple Pack)



# PRC w/ 4-TRACK FRAME

### Vertical



# Horizontal 1 window



# 2 or more windows (Twin/Triple Pack)



# **MULLED UNIT ASSEMBLIES**

#### Vertical sections

Operable window w/ mulled kick



Operable window w/ mulled transom



Operable window w/ mulled kick and mulled transom



# **MULLED UNIT ASSEMBLIES**

#### Horizontal sections

### Twin Pack



# Triple Pack



# LIP FRAME DETAILS

### Window section



# Trap details

#### ORDERED FRAME SIZE

FLEXIGLAZE VINYL: MINIMUM = 6" W x 6" H MAXIMUM = 52" x 96" H