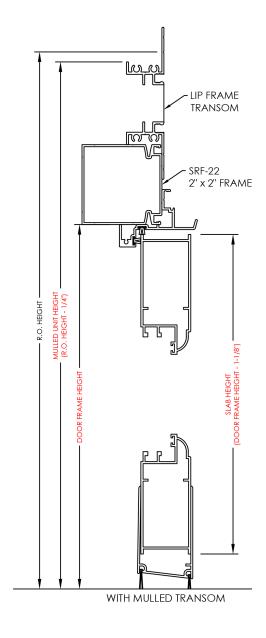

ME

### Vertical



# Horizontal 1 window



# 2 or more windows (Twin/Triple Pack)



# **MULLED UNIT ASSEMBLIES**

#### Vertical sections

Operable window w/ mulled kick



Operable window w/ mulled transom



Operable window w/ mulled kick and mulled transom



# **MULLED UNIT ASSEMBLIES**

#### Horizontal sections

### Twin Pack



# Triple Pack



# LIP FRAME DETAILS

### Window section



# Trap details

#### ORDERED FRAME SIZE

FLEXIGLAZE VINYL: MINIMUM = 6" W x 6" H MAXIMUM = 52" x 96" H

NOTE: SOME ORDERED SIZES
MAY REQUIRE SPREADER BARS



# 2/3/4-Track Window Sections

### Horizontal sections















# **Single Door Sections**

#### ORDERED FRAME SIZE

 $MINIMUM = 30" W \times 72" H$ 

MAXIMUM = 42" W x 96" H

### Horizontal



# **Single Door Sections**

# Vertical









# **French Door Sections**

#### ORDERED FRAME SIZE

 $MINIMUM = 60" W \times 72" H$ 

MAXIMUM = 84" W x 96" H

### Horizontal





# **French Door Sections**





# **Profile Details**