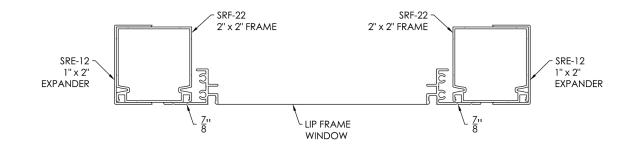

ARCHITECTURAL PACK

# **PRC WALL LAYOUTS**



# SILL LEVELING w/ PRC



NOTE: THIS METHOD / MATERIAL COMBINATION CAN BE USED TO LEVEL HEADERS, OR TO PLUMB POSTS AS NEEDED IN ANY VERTICAL OR HORIZONTAL ORIENTATION





# PRC w/ LIP FRAME

### Vertical



## Horizontal 1 window



# 2 or more windows (Twin/Triple Pack)



# PRC w/ 4-TRACK FRAME

### Vertical



# Horizontal 1 window



# 2 or more windows (Twin/Triple Pack)



# **MULLED UNIT ASSEMBLIES**

#### Vertical sections

Operable window w/ mulled kick



Operable window w/ mulled transom



Operable window w/ mulled kick and mulled transom



# **MULLED UNIT ASSEMBLIES**

#### Horizontal sections

### Twin Pack



# Triple Pack



# LIP FRAME DETAILS

### Window section



# Trap details

#### ORDERED FRAME SIZE

FLEXIGLAZE VINYL: MINIMUM = 6" W x 6" H MAXIMUM = 52" x 96" H

NOTE: SOME ORDERED SIZES
MAY REQUIRE SPREADER BARS



# 2/3/4-Track Window Sections

### Horizontal sections















# **Single Door Sections**

#### ORDERED FRAME SIZE

 $MINIMUM = 30" W \times 72" H$ 

MAXIMUM = 42" W x 96" H