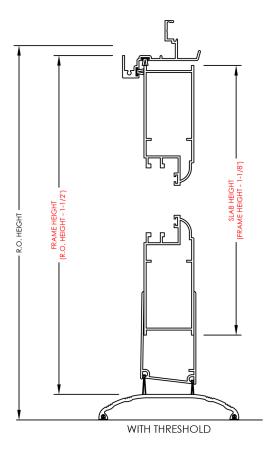

RAME

### Vertical



# Horizontal 1 window



# 2 or more windows (Twin/Triple Pack)



# **MULLED UNIT ASSEMBLIES**

#### Vertical sections

Operable window w/ mulled kick



Operable window w/ mulled transom



Operable window w/ mulled kick and mulled transom



# **MULLED UNIT ASSEMBLIES**

#### Horizontal sections

### Twin Pack



# Triple Pack



# LIP FRAME DETAILS

### Window section



# Trap details

#### ORDERED FRAME SIZE

FLEXIGLAZE VINYL: MINIMUM = 6" W x 6" H MAXIMUM = 52" x 96" H

NOTE: SOME ORDERED SIZES
MAY REQUIRE SPREADER BARS



# 2/3/4-Track Window Sections

### Horizontal sections















# **Single Door Sections**

#### ORDERED FRAME SIZE

 $MINIMUM = 30" W \times 72" H$ 

MAXIMUM = 42" W x 96" H

### Horizontal



# **Single Door Sections**

# Vertical









# **French Door Sections**

#### ORDERED FRAME SIZE

 $MINIMUM = 60" W \times 72" H$ 

MAXIMUM = 84" W x 96" H

### Horizontal





# **French Door Sections**





# **Profile Details**